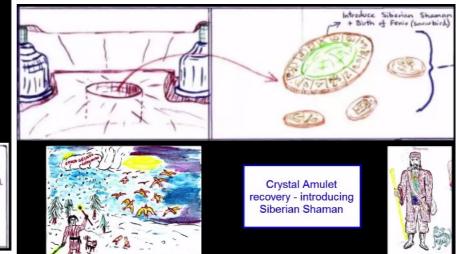

# **Three Treasured Object Dramatised Episodes**

1. Siberian Shamen (Batraz) and his horse journey to Middle Earth