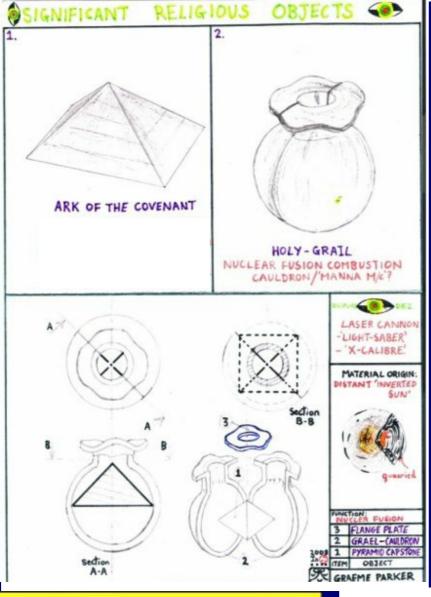

#### **Grail Technologies**

Ark of the Covenant and Holy Grail are items of technology sculptured from a special stone originating from an inverted 'Dark Star' - a crystal fragment used to power Light Sabre Excalibur.

#### Some uses of the Grail Cauldron

Insert rock into Grail Cauldron and initiate nuclear fusion combustion by adding copper.

Handle rock in it's molten lava state.

A cosmic concrete mixer for making rock moldings of various hardness grades, such as the Sword in the Stone.

#### Ark and Grail combined

Grail Cauldron is split vertically, allowing insertion of Ark Capstone.

Together providing a lethal 'Super Ray Cannon'

This usage terminated by (the believed) fracturing of Ark Capstone by the Babylonians