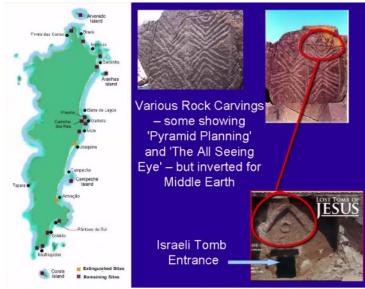

Low height cave system above tunnel entrance

First carved stone removed

Three items moulded in granite on cave floor - the 'Sword in the Stone'!, the power of the Sun in the hands of men.

Pyramid of the Sun - Mexico

Partial pyramid geometry 'carved' into landscape...

Closed tunnel excavation, situated on mountain top central to Ilha Santa Catarina -2007

Stone Masonry of 'Castle Builders'!