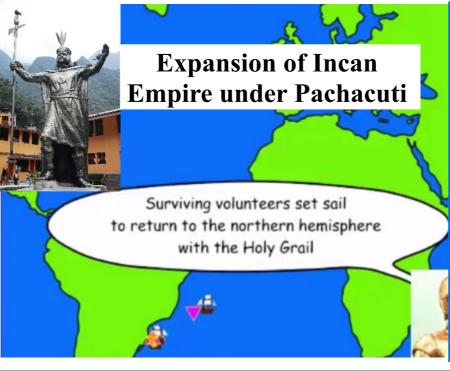

# **Three Treasured Object Dramatised Episodes**

1. Siberian Shamen (Batraz) and his horse journey to Middle Earth