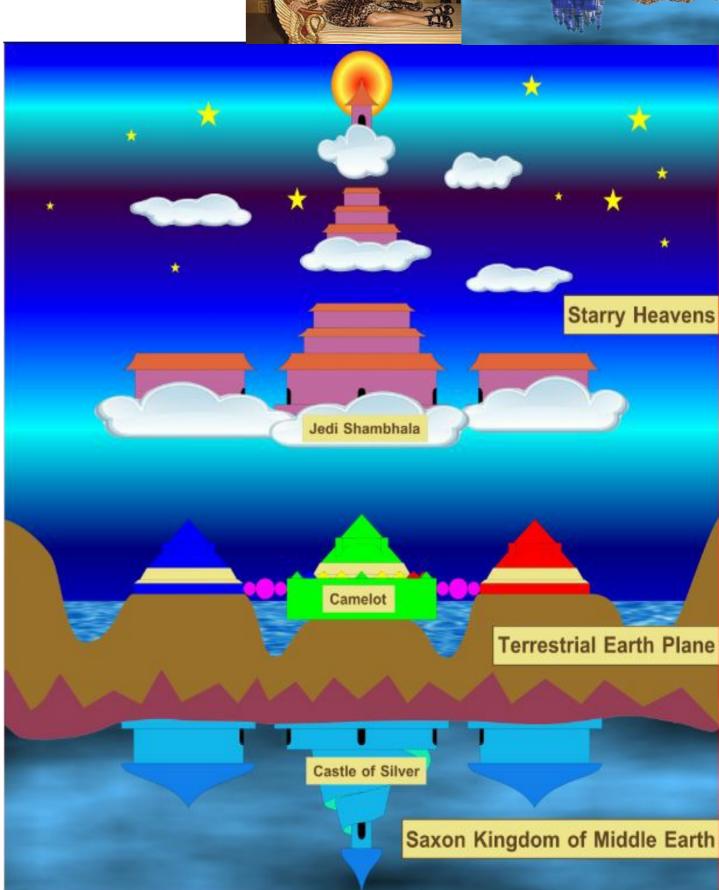

### **Our Crater Realm**

Tunnel is closed and Arthur and Horse die beside Pyramid Capstone

Sexon Finder Hall Capstone

Lapis Peath Hask

Canuon Dragon Ride

Arks n Start In Halle Capstone

Riding a Dragon they arrive in a Saxon Kingdom of Middle Earth