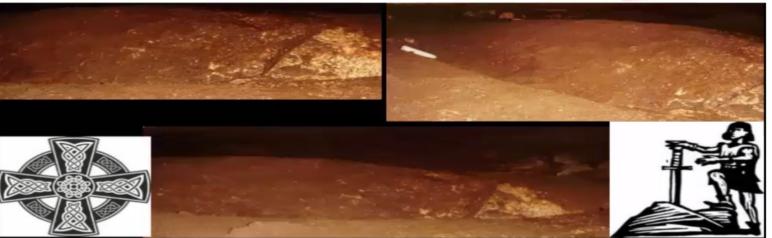

Low height cave system above tunnel entrance

First carved stone removed

Three items moulded in granite on cave floor - the 'Sword in the Stone'!, the power of the Sun in the hands of men.

Pyramid of the Sun - Mexico

Partial pyramid geometry 'carved' into landscape...

Closed tunnel excavation, situated on mountain top central to Ilha Santa Catarina -2007

Stone Masonry of 'Castle Builders'!