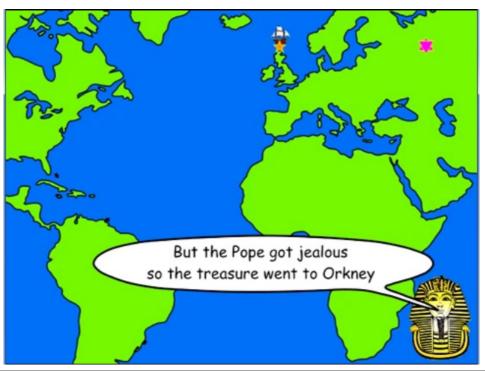

# **Pennine Stargate**

Grail Rock fragment buried under Lincoln Cathedral providing gateway to an incoming Avatar Paradise in the Land of the Rising Sun.

Fourteenth century tour party return to the British Isles and bury a fragment of Grail Rock underneath Lincoln Cathedral and then bury the remains of Grail Cauldron in hills of close proximity to Thornborough Henge. The layout of the three circular Yorkshire henges matching that of the Giza pyramids and star constellation Orion's belt.