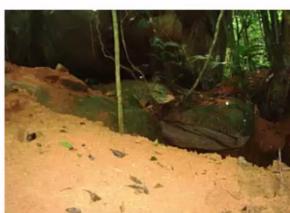

Low height cave system above tunnel entrance

First carved stone removed

Three items moulded in granite on cave floor - the 'Sword in the Stone'!, the power of the Sun in the hands of men.

Pyramid of the Sun - Mexico

Partial pyramid geometry 'carved' into landscape...

Closed tunnel excavation, situated on mountain top central to Ilha Santa Catarina -2007

Stone Masonry of 'Castle Builders'!