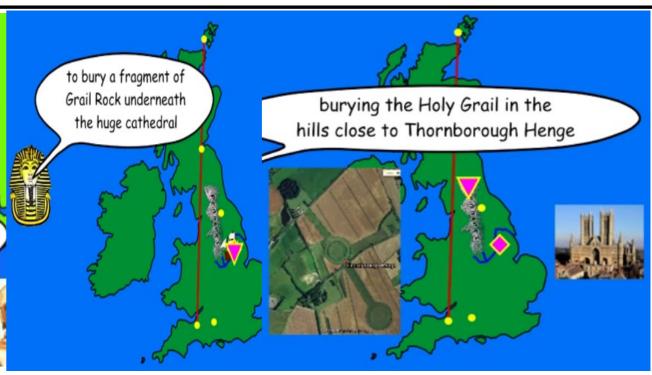

# **Pennine Stargate**

Grail Rock fragment buried under Lincoln Cathedral providing gateway to an incoming Avatar Paradise in the Land of the Rising Sun.

Fourteenth century tour party return to the British Isles and bury a fragment of Grail Rock underneath Lincoln Cathedral and then bury the remains of Grail Cauldron in hills of close proximity to Thornborough Henge. The layout of the three circular Yorkshire henges matching that of the Giza pyramids and star constellation Orion's belt.