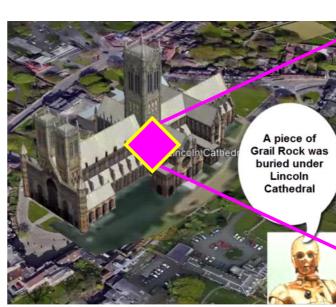

# **Pennine Stargate**

Grail Rock fragment buried under Lincoln Cathedral providing gateway to an incoming Avatar Paradise in the Land of the Rising Sun.

Fourteenth century tour party return to the British Isles and bury a fragment of Grail Rock underneath Lincoln Cathedral and then bury the remains of Grail Cauldron in hills of close proximity to Thornborough Henge. The layout of the three circular Yorkshire henges matching that of the Giza pyramids and star constellation Orion's belt.