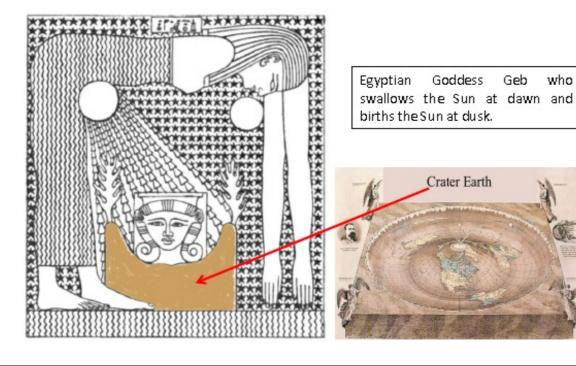

**Hereford Map of our Crater Realm 1250** 

Ark of the Coverant caravan taken to north east Asia, technology providing architecturally impressive decorative stone worked constructions worldwide, many of which possessing doorways. suiting a giant's entrance and exit - so was the Ark Caravan. in the hands of the Giants?