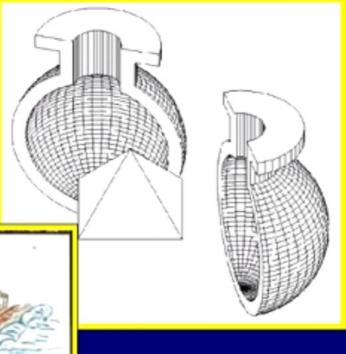

#### Some uses of the Grail Cauldron

Insert rock into Grail Cauldron and initiate nuclear fusion combustion by adding copper.

Handle rock in it's molten lava state.

A cosmic concrete mixer for making rock moldings of various hardness grades, such as the Sword in the Stone.

Add Iron and out pours Iron Curtain

#### Ark and Grail combined

Grail Cauldron is split vertically, allowing insertion of Ark Capstone.

Together providing a lethal 'Super Ray Cannon'

This usage terminated by (the believed) fracturing of Ark Capstone by the Babylonians