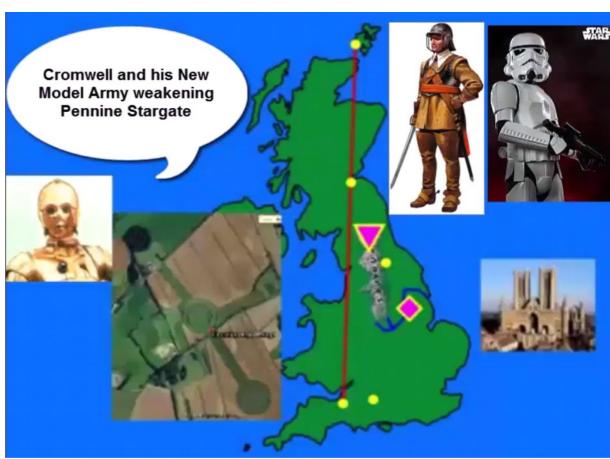

# **Pennine Stargate**

Grail Rock fragment buried under Lincoln Cathedral providing gateway to an incoming Avatar Paradise in the Land of the Rising Sun.

Fourteenth century tour party return to the British Isles and bury a fragment of Grail Rock underneath Lincoln Cathedral and then bury the remains of Grail Cauldron in hills of close proximity to Thornborough Henge. The layout of the three circular Yorkshire henges matching that of the Giza pyramids and star constellation Orion's belt.