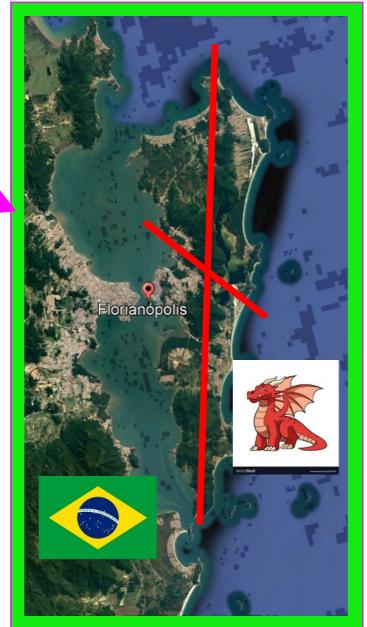

Giza Pyramids at 30° N Ilha Santa Catarina at 27° S

'The ancient Celts had always hoped for a sweet life somewhere beyond the waves, Tir na-Nog - the Land of Eternal Youth'

onge para o ocidente-Ynys Witrin, a Ilha da

idro: o umbral entre o

Terra da Vida, que e Tambi

Sacred Cartography in the British Isles

Sacred cartograpy in the British Isles applied to Ilha Santa Catarina, Brasil.

Church of town Lagoa da Conceicao, a large white crystal embedded in ground close to bridge, Black Madonna shrine and a Church in Joaquina Beach - line up on a 'ley line' dividing island - east to west.