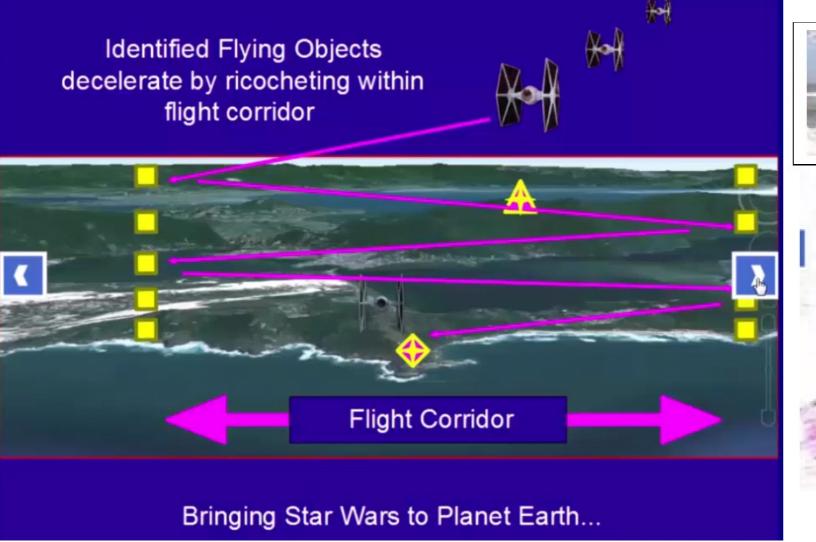

idro: o umbral entre o

Terra da Vida, que e Tambi

Sacred Cartography in the British Isles

Sacred cartograpy in the British Isles applied to Ilha Santa Catarina, Brasil.

Church of town Lagoa da Conceicao, a large white crystal embedded in ground close to bridge, Black Madonna shrine and a Church in Joaquina Beach - line up on a 'ley line' dividing island - east to west.

Partial pyramid geometry 'carved' into landscape...

Closed tunnel excavation, situated on mountain top central to Ilha Santa Catarina -2007

Stone Masonry of 'Castle Builders'!