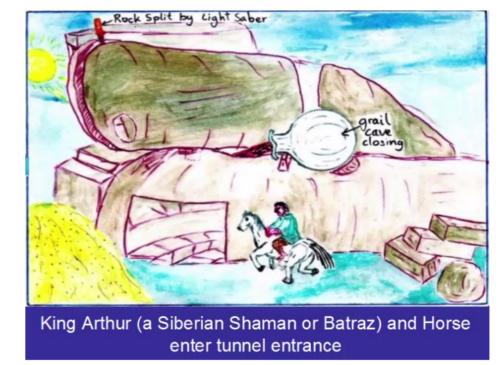

# **Three Treasured Object Dramatised Episodes**

1. Siberian Shamen (Batraz) and his horse journey to Middle Earth

### **Our Crater Realm**

Tunnel is closed and Arthur and Horse die beside Pyramid Capstone

Sexon Finder Hall Capstone

Lapis Peath Hask

Canuon Dragon Ride

Arks n Start In Halle Capstone

Riding a Dragon they arrive in a Saxon Kingdom of Middle Earth