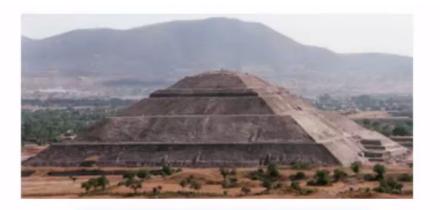

Low height cave system above tunnel entrance

First carved stone removed

Three items moulded in granite on cave floor - the 'Sword in the Stone'!, the power of the Sun in the hands of men.

Pyramid of the Sun - Mexico