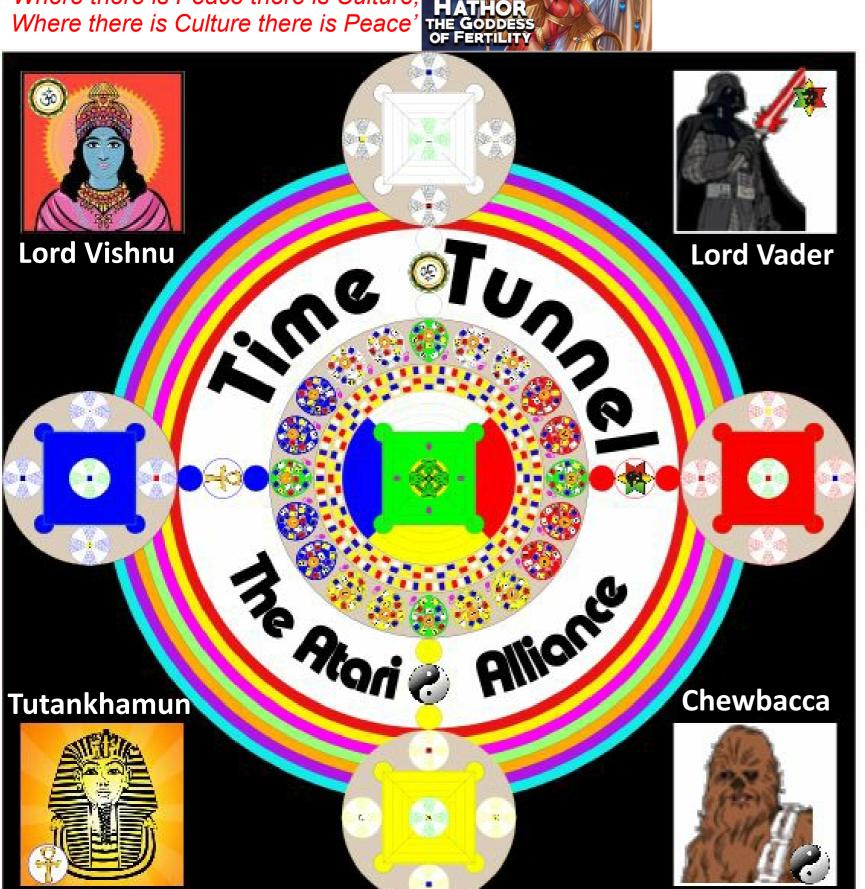

Archetectural Ark's of Ruling Consciousness at the Vatican, London and Washington

Eye of Ra - the word of god -

inside the human brain.

'The Time Tunnel'- Mayan Calendar Gameshow Series
'The Atari Alliance' variant for Phoenix Stargate

Planet Art Network
'Where there is Peace there is Culture, The Calendar Gameshow Series

Hathor = Atari = Cleopatra

**Camaialot** 