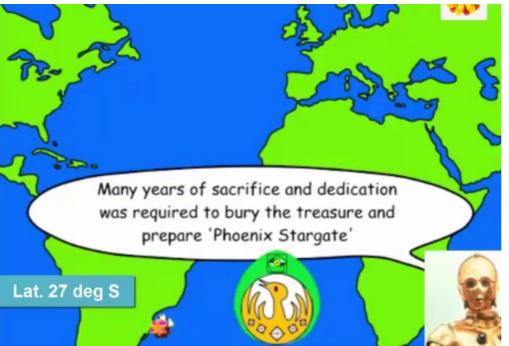

Giza Pyramids at 30° N Ilha Santa Catarina at 27° S

'The ancient Celts had always hoped for a sweet life somewhere beyond the waves, Tir na-Nog - the Land of Eternal Youth'

onge para o ocidente-Ynys Witrin, a Ilha da

idro: o umbral entre o

Terra da Vida, que e Tambi

Sacred Cartography in the British Isles

Sacred cartograpy in the British Isles applied to Ilha Santa Catarina, Brasil.

Church of town Lagoa da Conceicao, a large white crystal embedded in ground close to bridge, Black Madonna shrine and a Church in Joaquina Beach - line up on a 'ley line' dividing island - east to west.