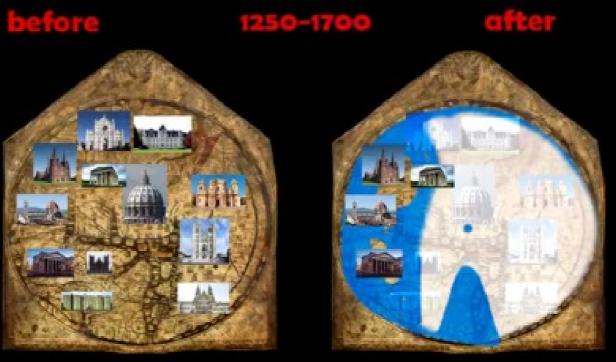

**Hereford Map of our Crater Realm 1250** 

Ark of the Coverant caravan taken to north east Asia, technology providing architecturally impressive decorative stone worked constructions worldwide, many of which possessing doorways. suiting a giant's entrance and exit - so was the Ark Caravan. in the hands of the Giants?

But a polar shift occurred flipping the Solomon Star energy system 90 degrees

This may have been when the continents we know today were created and Antarctica froze.