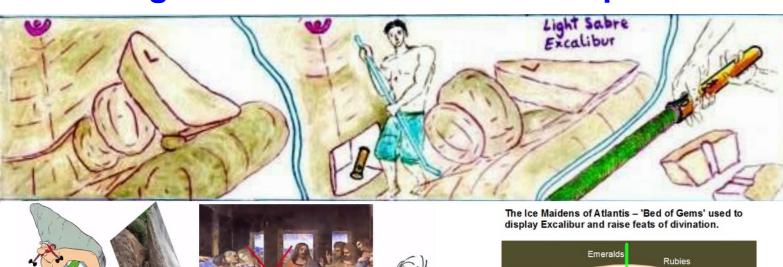

#### **Grail Technologies**

Ark of the Covenant and Holy Grail are items of technology sculptured from a special stone originating from an inverted 'Dark Star' - a crystal fragment used to power Light Sabre Excalibur.

### **Lightsaber Excalibur - Rock Opera**