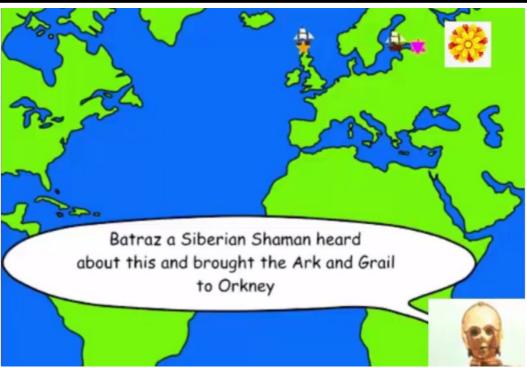

# **Three Treasured Object Dramatised Episodes**

1. Siberian Shamen (Batraz) and his horse journey to Middle Earth