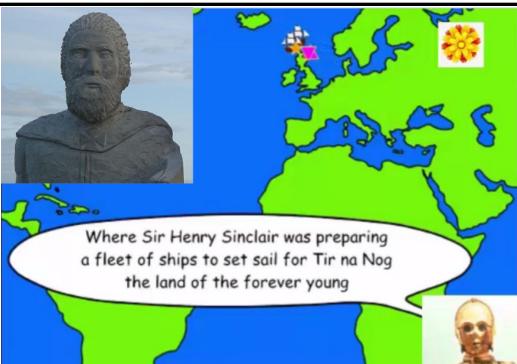

Giza Pyramids at 30° N Ilha Santa Catarina at 27° S

'The ancient Celts had always hoped for a sweet life somewhere beyond the waves, Tir na-Nog - the Land of Eternal Youth'

onge para o ocidente-Ynys Witrin, a Ilha da