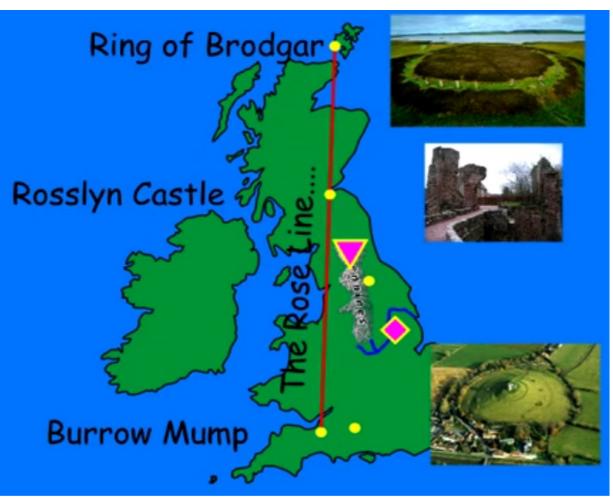

# **Pennine Stargate**

Grail Rock fragment buried under Lincoln Cathedral providing gateway to an incoming Avatar Paradise in the Land of the Rising Sun.

Fourteenth century tour party return to the British Isles and bury a fragment of Grail Rock underneath Lincoln Cathedral and then bury the remains of Grail Cauldron in hills of close proximity to Thornborough Henge. The layout of the three circular Yorkshire henges matching that of the Giza pyramids and star constellation Orion's belt.