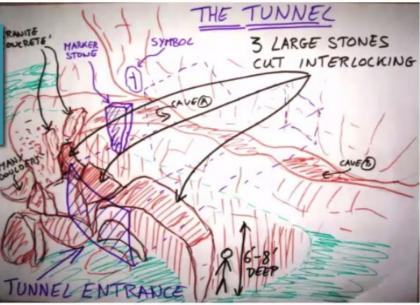

Low height cave system above tunnel entrance

First carved stone removed

Three items moulded in granite on cave floor - the 'Sword in the Stone'!, the power of the Sun in the hands of men.

Pyramid of the Sun - Mexico

Partial pyramid geometry 'carved' into landscape...

Closed tunnel excavation, situated on mountain top central to Ilha Santa Catarina -2007

Stone Masonry of 'Castle Builders'!