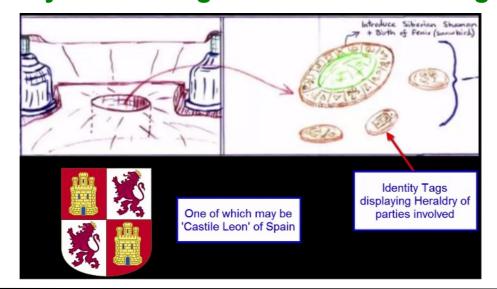

# **Three Treasured Object Dramatised Episodes**

1. Siberian Shamen (Batraz) and his horse journey to Middle Earth