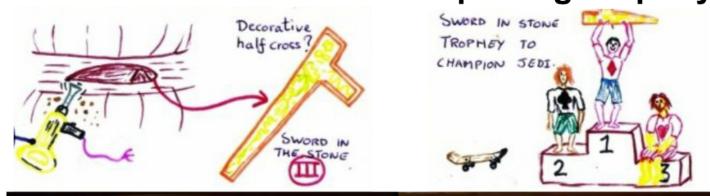

Low height cave system above tunnel entrance

First carved stone removed

Three items moulded in granite on cave floor - the 'Sword in the Stone'!, the power of the Sun in the hands of men.

Pyramid of the Sun - Mexico

### **Sword in the Stone - A Sporting Trophey**