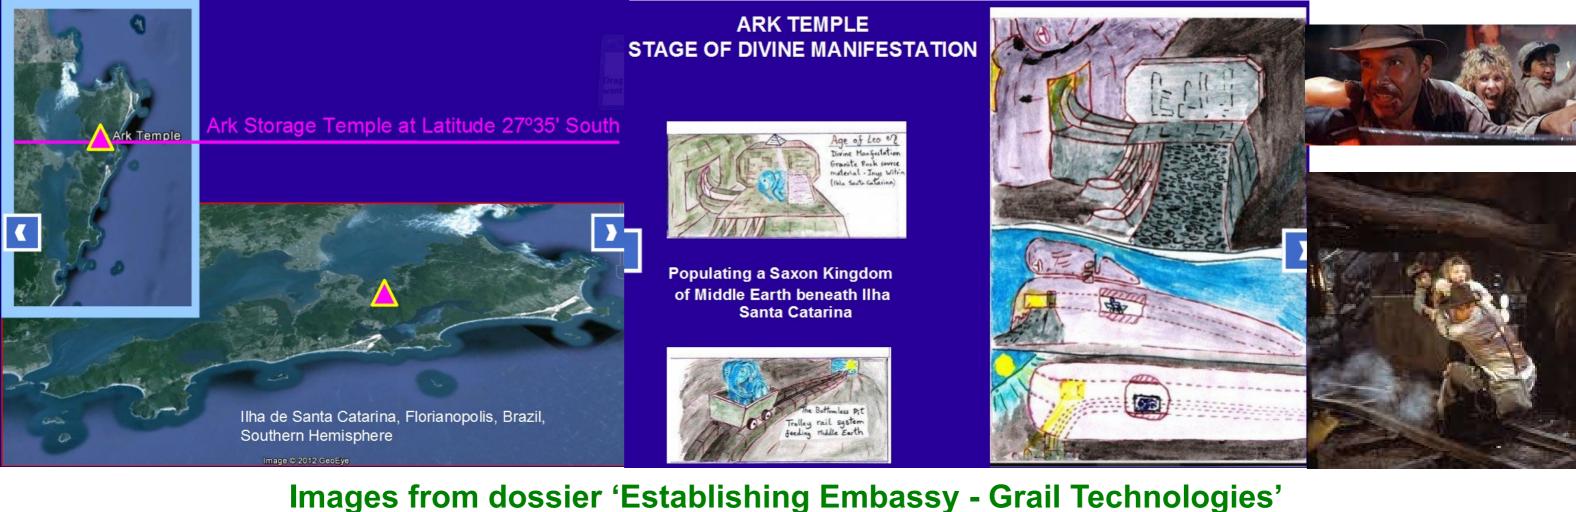

Giza Pyramids at 30° N Ilha Santa Catarina at 27° S

'The ancient Celts had always hoped for a sweet life somewhere beyond the waves, Tir na-Nog - the Land of Eternal Youth'

onge para o ocidente-Ynys Witrin, a Ilha da

idro: o umbral entre o

Terra da Vida, que e Tambi

Sacred Cartography in the British Isles

Sacred cartograpy in the British Isles applied to Ilha Santa Catarina, Brasil.

Church of town Lagoa da Conceicao, a large white crystal embedded in ground close to bridge, Black Madonna shrine and a Church in Joaquina Beach - line up on a 'ley line' dividing island - east to west.