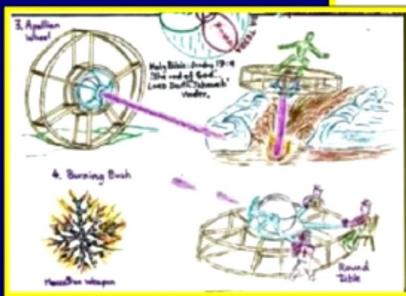

'Round Table' is an 'Apollian Wheel' designed for the battlefield.

Winchester's Round Table Features a Tudor Rose

Judor Ross

THE LOST KINGDOM

Tudor Rose formed by cymatics and representing a Starfort of Tartaria. Cymatics being the study of sound wave phenomena