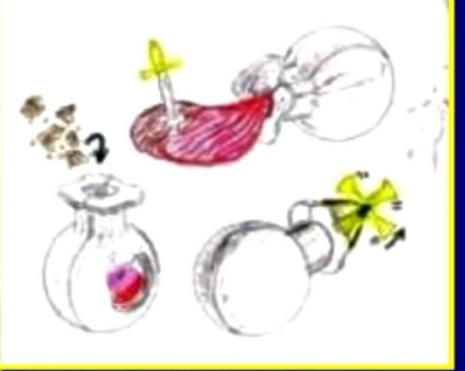

#### Some uses of the Grail Cauldron

Insert rock into Grail Cauldron and initiate nuclear fusion combustion by adding copper.

Handle rock in it's molten lava state.

A cosmic concrete mixer for making rock moldings of various hardness grades, such as the Sword in the Stone.

Add Iron and out pours Iron Curtain