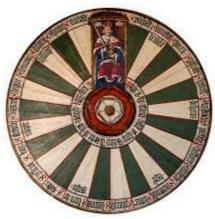

'Round Table' is an 'Apollian Wheel' designed for the battlefield.

Winchester's Round Table Features a Tudor Rose

Judor Ross

THE LOST KINGDOM

Tudor Rose formed by cymatics and representing a Starfort of Tartaria. Cymatics being the study of sound wave phenomena