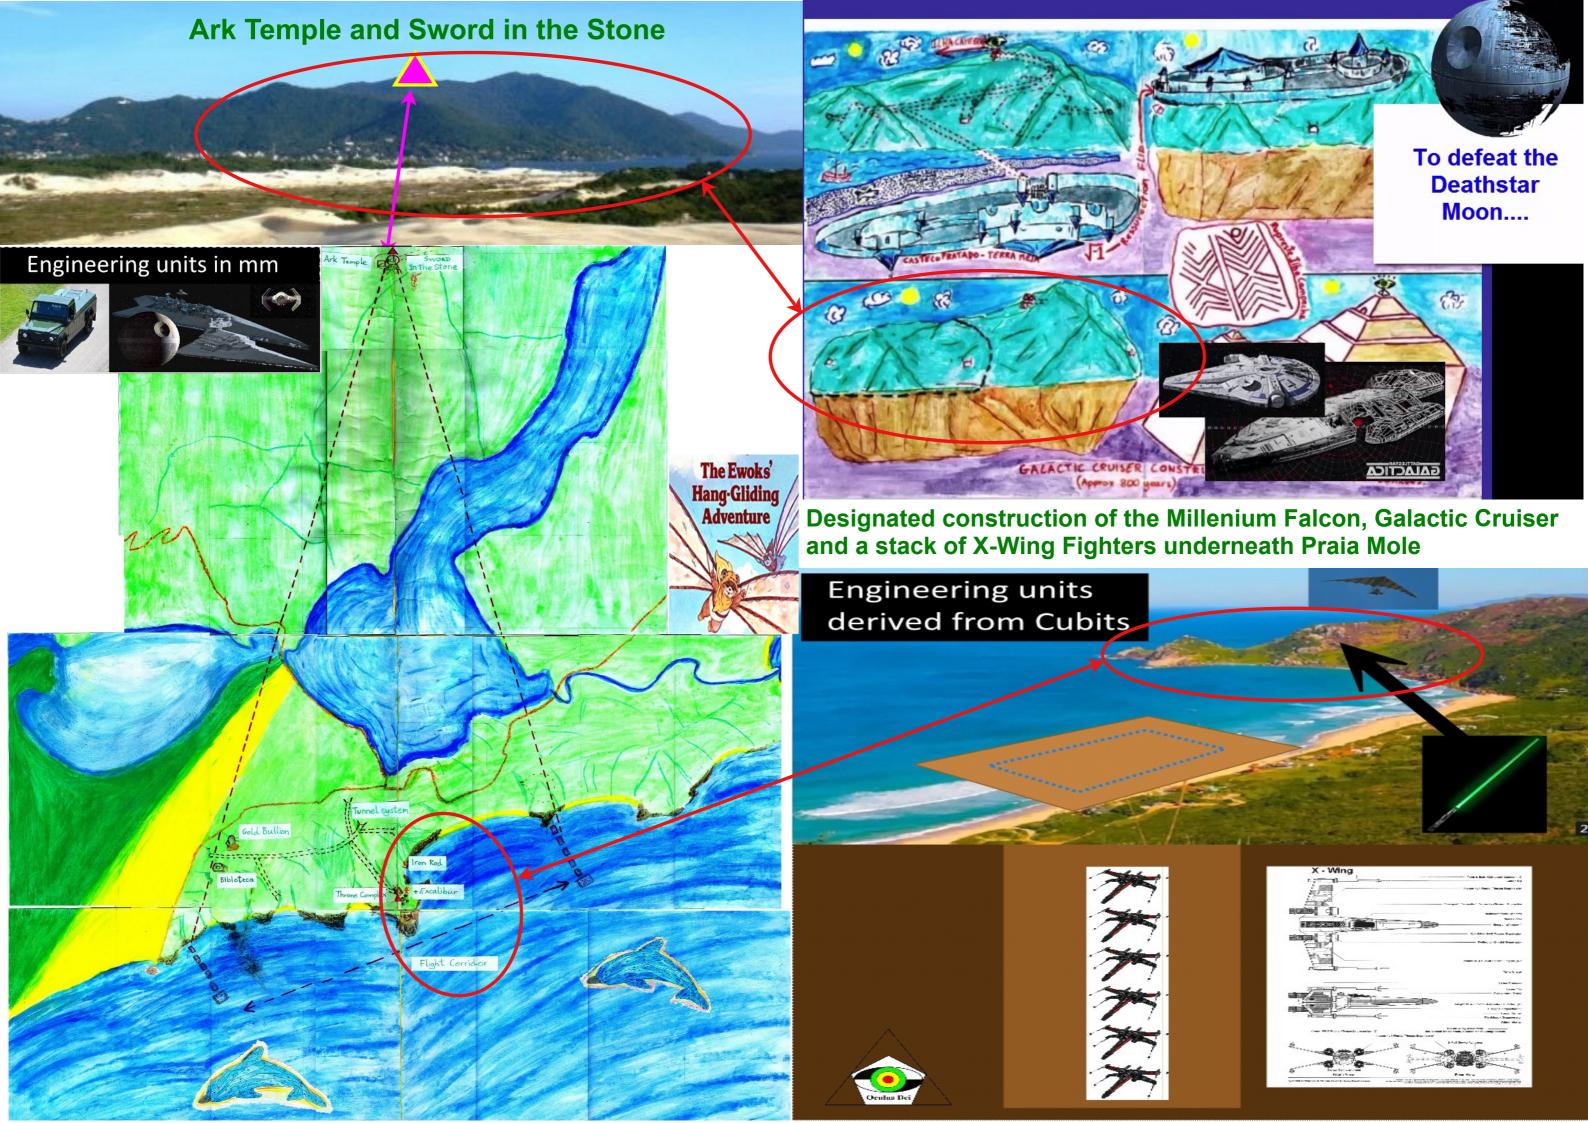

Low height cave system above tunnel entrance

First carved stone removed

Three items moulded in granite on cave floor - the 'Sword in the Stone'!, the power of the Sun in the hands of men.

Pyramid of the Sun - Mexico

Partial pyramid geometry 'carved' into landscape...

Closed tunnel excavation, situated on mountain top central to Ilha Santa Catarina -2007

Stone Masonry of 'Castle Builders'!