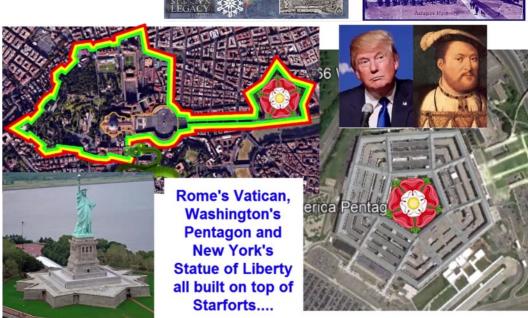

Archetectural Ark's of Ruling Consciousness at the Vatican, London and Washington

Eye of Ra - the word of god -

inside the human brain.

'The Time Tunnel'- Mayan Calendar Gameshow Series
'The Atari Alliance' variant for Phoenix Stargate

'Star Forts' whose locations and design assisted extraction of natural gas – 'The Gas Empire'

The Tudor Rose fitting the shape of star forts at the heart of the Vatican and Pentagon and the Statue of Liberty constructed on top of an 'Old World' Starfort.