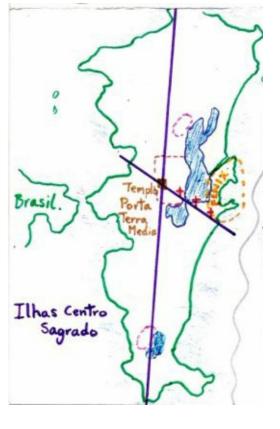

Giza Pyramids at 30° N Ilha Santa Catarina at 27° S

'The ancient Celts had always hoped for a sweet life somewhere beyond the waves, Tir na-Nog - the Land of Eternal Youth'

onge para o ocidente-Ynys Witrin, a Ilha da

idro: o umbral entre o

Terra da Vida, que e Tambi

Sacred Cartography in the British Isles

Sacred cartograpy in the British Isles applied to Ilha Santa Catarina, Brasil.

Church of town Lagoa da Conceicao, a large white crystal embedded in ground close to bridge, Black Madonna shrine and a Church in Joaquina Beach - line up on a 'ley line' dividing island - east to west.