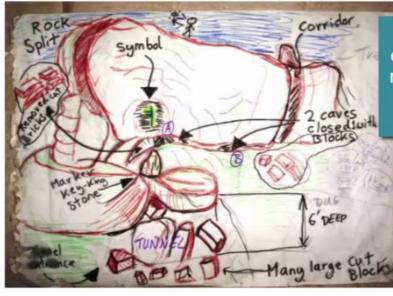

Partial pyramid geometry 'carved' into landscape...

Closed tunnel excavation, situated on mountain top central to Ilha Santa Catarina -2007

Stone Masonry of 'Castle Builders'!