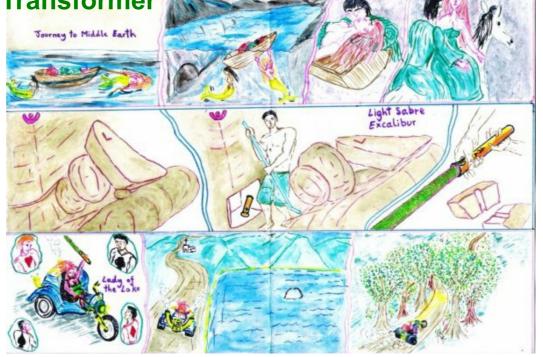

### **Lightsaber Excalibur - Rock Opera**

### **Sword in the Stone - A Sporting Trophey**

# **Three Treasured Object Dramatised Episodes**

1. Siberian Shamen (Batraz) and his horse journey to Middle Earth