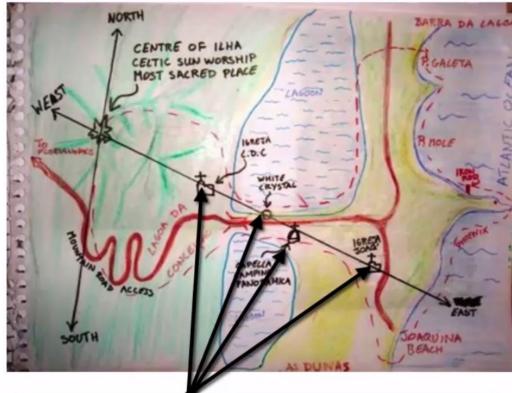

idro: o umbral entre o

Terra da Vida, que e Tambi

Sacred Cartography in the British Isles

Sacred cartograpy in the British Isles applied to Ilha Santa Catarina, Brasil.

Church of town Lagoa da Conceicao, a large white crystal embedded in ground close to bridge, Black Madonna shrine and a Church in Joaquina Beach - line up on a 'ley line' dividing island - east to west.