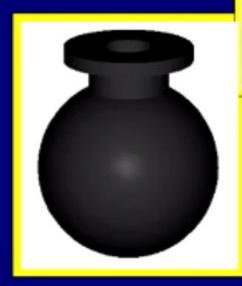

#### **Grail Technologies**

Ark of the Covenant and Holy Grail are items of technology sculptured from a special stone originating from an inverted 'Dark Star' - a crystal fragment used to power Light Sabre Excalibur.

#### Some uses of the Grail Cauldron

Insert rock into Grail Cauldron and initiate nuclear fusion combustion by adding copper.

Handle rock in it's molten lava state.

A cosmic concrete mixer for making rock moldings of various hardness grades, such as the Sword in the Stone.