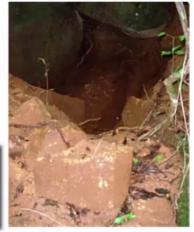

Low height cave system above tunnel entrance

First carved stone removed

Three items moulded in granite on cave floor - the 'Sword in the Stone'!, the power of the Sun in the hands of men.

Pyramid of the Sun - Mexico

Partial pyramid geometry 'carved' into landscape...

Closed tunnel excavation, situated on mountain top central to Ilha Santa Catarina -2007

Stone Masonry of 'Castle Builders'!