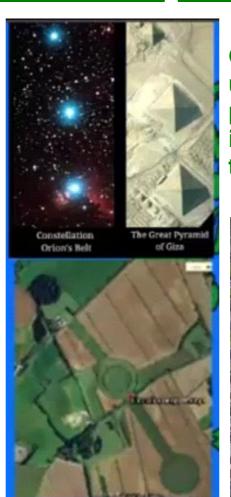

# **Pennine Stargate**

Grail Rock fragment buried under Lincoln Cathedral providing gateway to an incoming Avatar Paradise in the Land of the Rising Sun.

Fourteenth century tour party return to the British Isles and bury a fragment of Grail Rock underneath Lincoln Cathedral and then bury the remains of Grail Cauldron in hills of close proximity to Thornborough Henge. The layout of the three circular Yorkshire henges matching that of the Giza pyramids and star constellation Orion's belt.