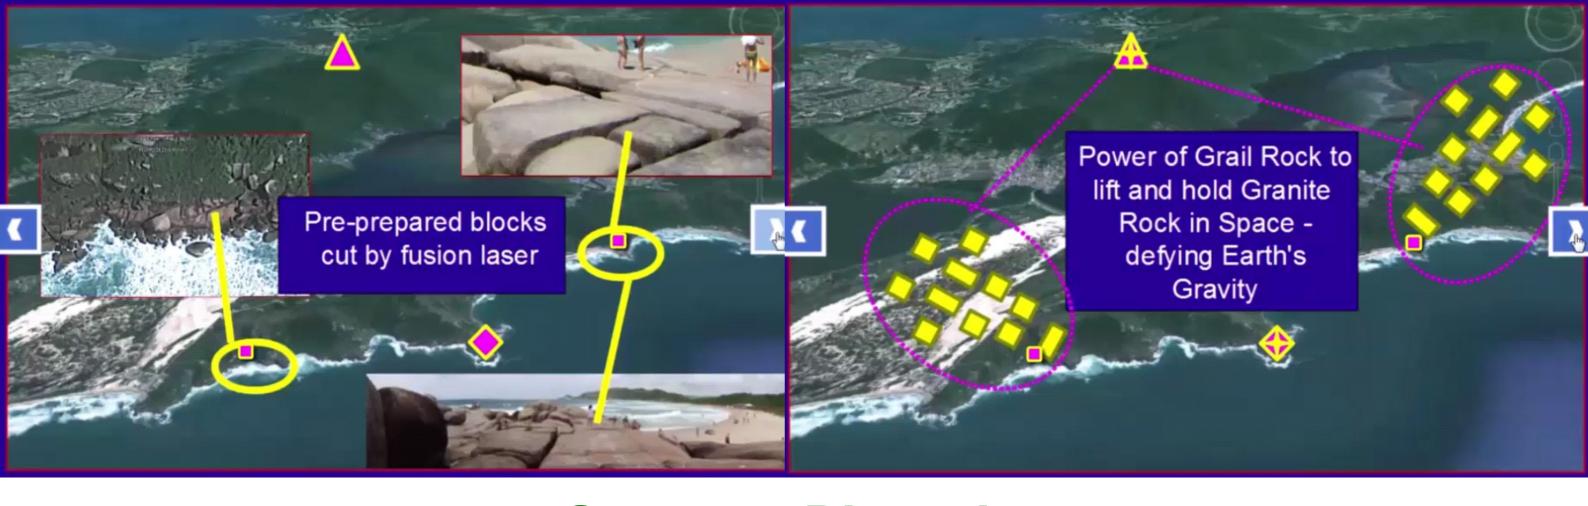

Partial pyramid geometry 'carved' into landscape...

Closed tunnel excavation, situated on mountain top central to Ilha Santa Catarina -2007

Stone Masonry of 'Castle Builders'!