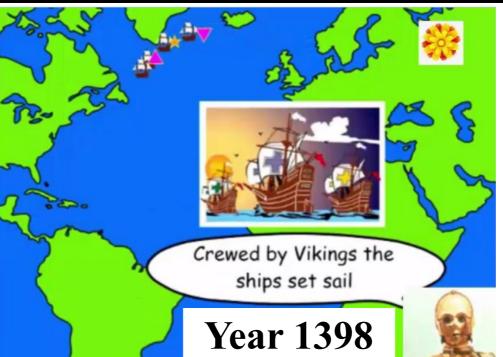

# **Pennine Stargate**

Grail Rock fragment buried under Lincoln Cathedral providing gateway to an incoming Avatar Paradise in the Land of the Rising Sun.

Fourteenth century tour party return to the British Isles and bury a fragment of Grail Rock underneath Lincoln Cathedral and then bury the remains of Grail Cauldron in hills of close proximity to Thornborough Henge. The layout of the three circular Yorkshire henges matching that of the Giza pyramids and star constellation Orion's belt.