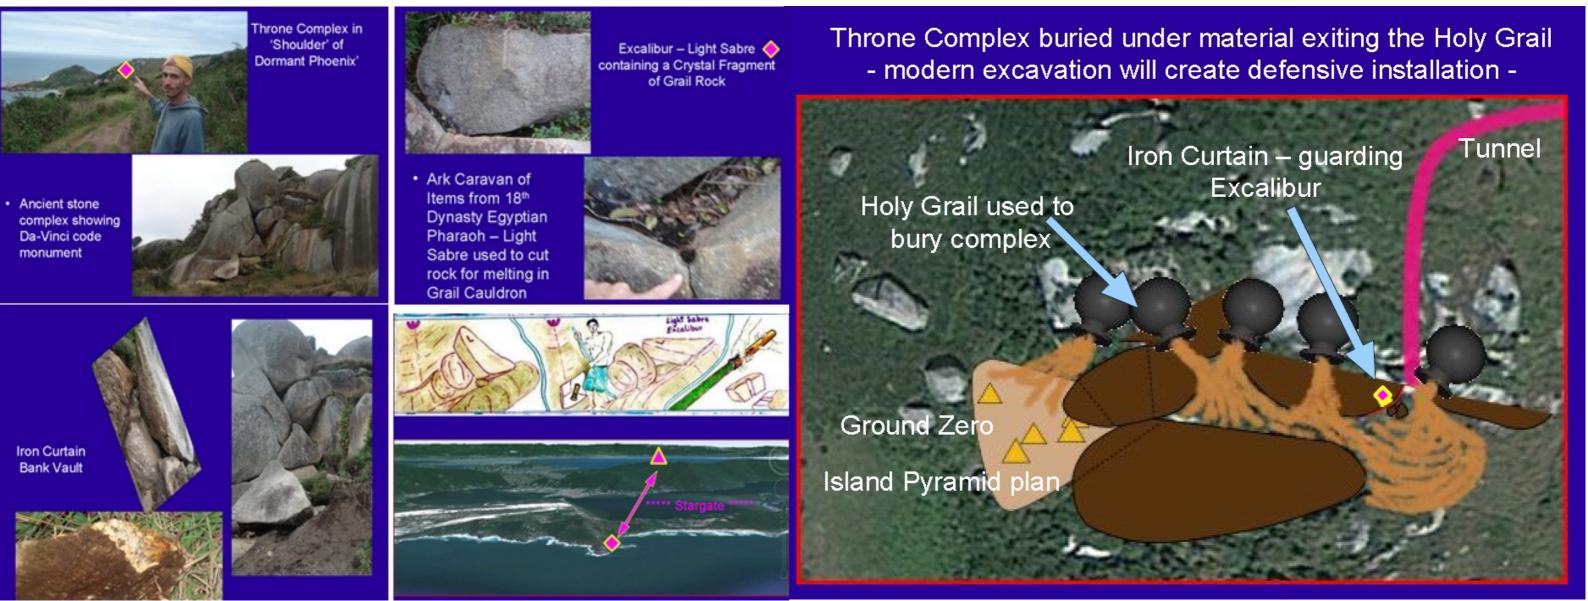

Partial pyramid geometry 'carved' into landscape...

Closed tunnel excavation, situated on mountain top central to Ilha Santa Catarina -2007

Stone Masonry of 'Castle Builders'!

Add Iron and out pours Iron Curtain