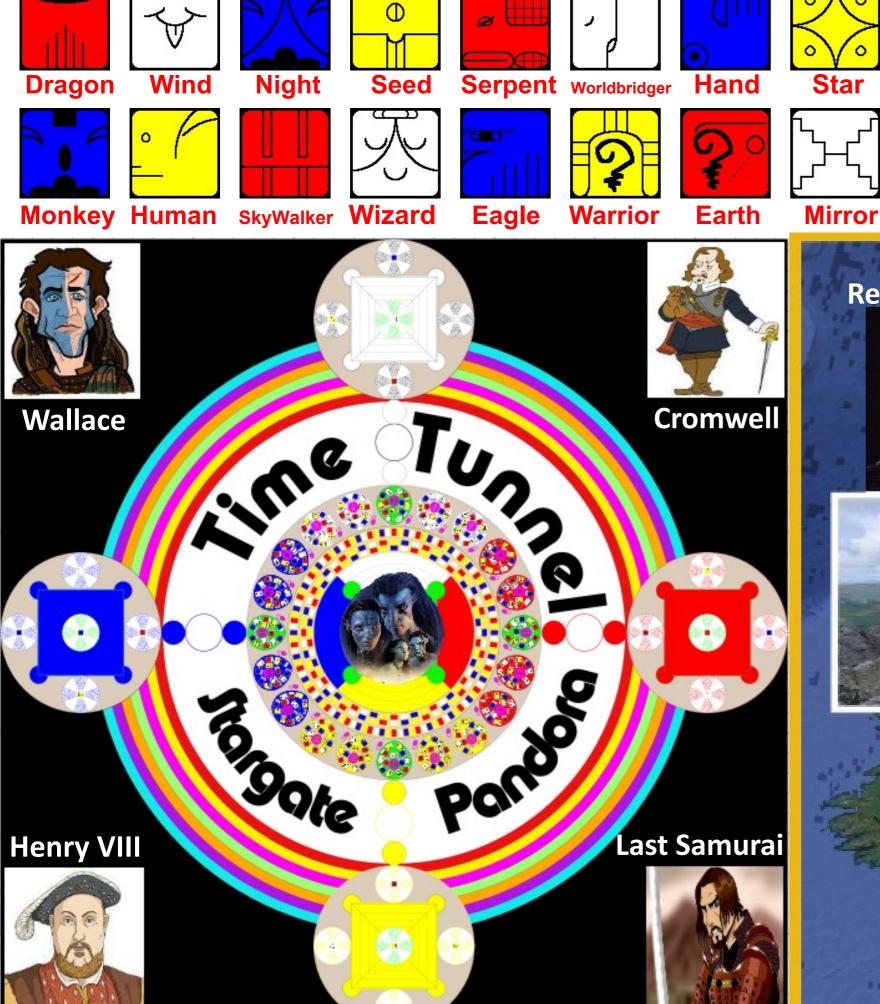

## Contestants identified 'Stargate Pandora' gameshow variant for Pennine Stargate by Mayan Kin:-

**Storm** 