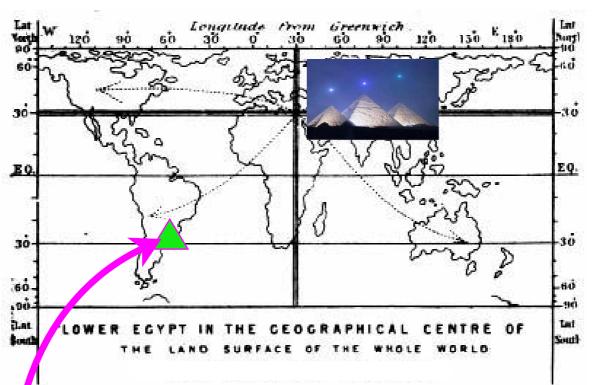

Divine order was established on Earth by centering a given region, which might be delimited by geographical features such as mountains, rivers, or ocean. In the British Isles, an entire island—for example, Ireland—could be identified as a complete and separate entity. It would then be "centered" by dividing it into four parts. This was accomplished by first determining its longest lengthwise axis (usually north-south), and then its widest east-west axis. Where these two axes crossed defined the sacred central precinct from which the high druid or, later, the Celtic king, would rule. Evidence of the existence of the ancient sacred precincts survives today in boundary roadways and the old county names. In Ireland, County Meath—which means "middle" in Old Irish—stands in the middle of the island, uniting four ancient quadrants that were later subdivided into smaller districts. Thus a central fifth element is introduced that unites the surrounding four districts.

Giza Pyramids at 30° N Ilha Santa Catarina at 27° S

'The ancient Celts had always hoped for a sweet life somewhere beyond the waves, Tir na-Nog - the Land of Eternal Youth'

onge para o ocidente-Ynys Witrin, a Ilha da