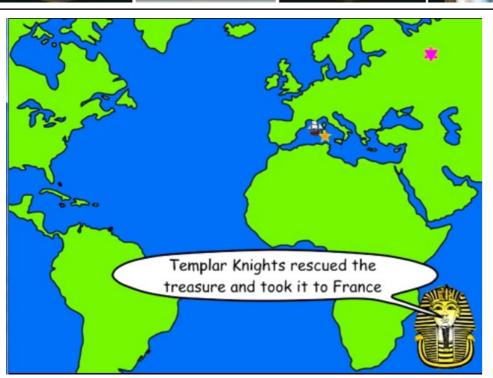

# **Pennine Stargate**

Grail Rock fragment buried under Lincoln Cathedral providing gateway to an incoming Avatar Paradise in the Land of the Rising Sun.

Fourteenth century tour party return to the British Isles and bury a fragment of Grail Rock underneath Lincoln Cathedral and then bury the remains of Grail Cauldron in hills of close proximity to Thornborough Henge. The layout of the three circular Yorkshire henges matching that of the Giza pyramids and star constellation Orion's belt.