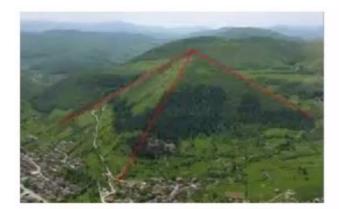

Giza Pyramids at 30° N Ilha Santa Catarina at 27° S

'The ancient Celts had always hoped for a sweet life somewhere beyond the waves, Tir na-Nog - the Land of Eternal Youth'

onge para o ocidente-Ynys Witrin, a Ilha da

Partial pyramid geometry 'carved' into landscape...

Closed tunnel excavation, situated on mountain top central to Ilha Santa Catarina -2007

Stone Masonry of 'Castle Builders'!