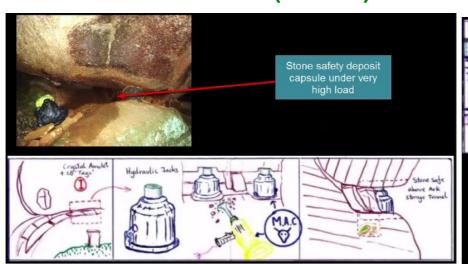

Low height cave system above tunnel entrance

First carved stone removed

Three items moulded in granite on cave floor - the 'Sword in the Stone'!, the power of the Sun in the hands of men.

Pyramid of the Sun - Mexico

Partial pyramid geometry 'carved' into landscape...

Closed tunnel excavation, situated on mountain top central to Ilha Santa Catarina -2007

Stone Masonry of 'Castle Builders'!