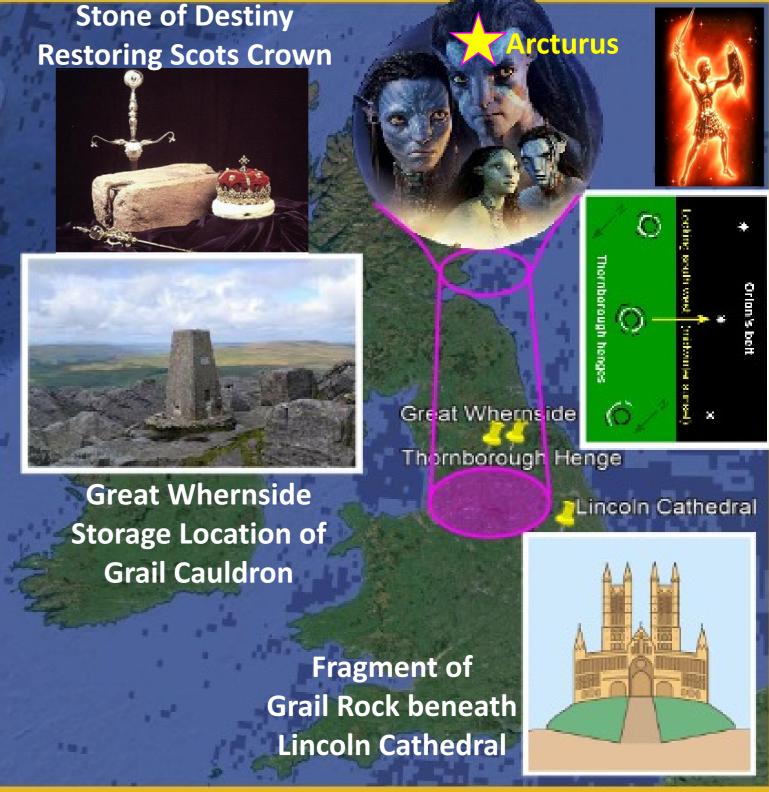

# **Pennine Stargate**

Grail Rock fragment buried under Lincoln Cathedral providing gateway to an incoming Avatar Paradise in the Land of the Rising Sun.

Fourteenth century tour party return to the British Isles and bury a fragment of Grail Rock underneath Lincoln Cathedral and then bury the remains of Grail Cauldron in hills of close proximity to Thornborough Henge. The layout of the three circular Yorkshire henges matching that of the Giza pyramids and star constellation Orion's belt.