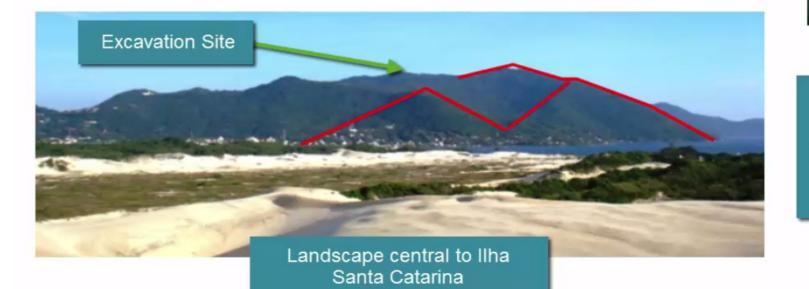

idro: o umbral entre o

Terra da Vida, que e Tambi

Sacred Cartography in the British Isles

Sacred cartograpy in the British Isles applied to Ilha Santa Catarina, Brasil.

Church of town Lagoa da Conceicao, a large white crystal embedded in ground close to bridge, Black Madonna shrine and a Church in Joaquina Beach - line up on a 'ley line' dividing island - east to west.

Partial pyramid geometry 'carved' into landscape...

Closed tunnel excavation, situated on mountain top central to Ilha Santa Catarina -2007

Stone Masonry of 'Castle Builders'!