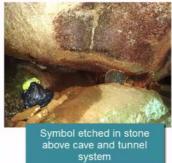

Low height cave system above tunnel entrance

First carved stone removed

Three items moulded in granite on cave floor - the 'Sword in the Stone'!, the power of the Sun in the hands of men.

Pyramid of the Sun - Mexico