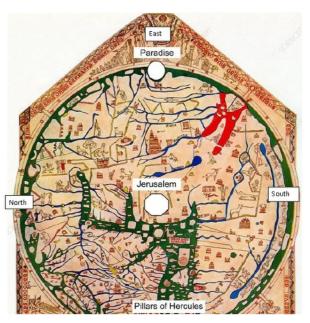

**Hereford Map of our Crater Realm 1250** 

Ark of the Coverant caravan taken to north east Asia, technology providing architecturally impressive decorative stone worked constructions worldwide, many of which possessing doorways. suiting a giant's entrance and exit - so was the Ark Caravan. in the hands of the Giants?