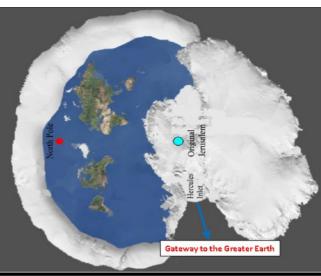

**Hereford Map of our Crater Realm 1250** 

Ark of the Coverant caravan taken to north east Asia, technology providing architecturally impressive decorative stone worked constructions worldwide, many of which possessing doorways. suiting a giant's entrance and exit - so was the Ark Caravan. in the hands of the Giants?

But a polar shift occurred flipping the Solomon Star energy system 90 degrees

This may have been when the continents we know today were created and Antarctica froze.

### **Our Crater Realm**

Tunnel is closed and Arthur and Horse die beside Pyramid Capstone

Sexon Finder Hall Capstone

Lapis Peath Hask

Canuon Dragon Ride

Arks n Start In Halle Capstone

Riding a Dragon they arrive in a Saxon Kingdom of Middle Earth