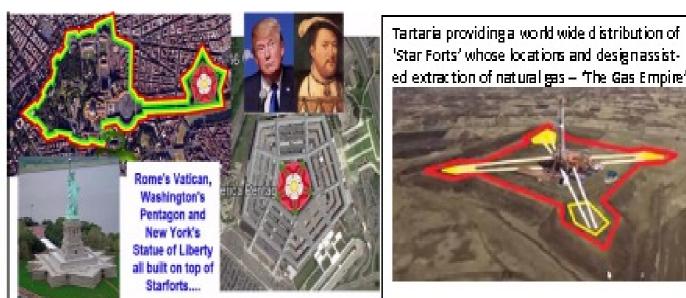

'Star Forts' whose locations and design assisted extraction of natural gas – 'The Gas Empire'

The Tudor Rose fitting the shape of star forts at the heart of the Vatican and Pentagon and the Statue of Liberty constructed on top of an 'Old World' Starfort.